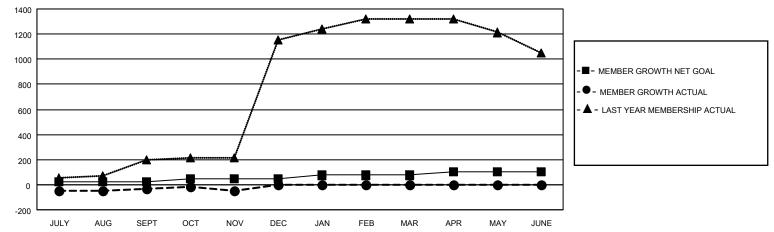

## GOALS AND ACTUAL MEMBERS CUMULATIVE

| DROPPED CLUBS: 7 |     | 24 CLUBS OF 200 ADDED 1 OR<br>MORE NEW MEMBERS | GENDER DISTRIBUTION                   |                |  |
|------------------|-----|------------------------------------------------|---------------------------------------|----------------|--|
|                  |     | MONE NEW MEMBERS                               | MALE                                  | 3,273 (73.83%) |  |
|                  |     |                                                | FEMALE                                | 1,160 (26.17%) |  |
| DROPPED MEMBERS  |     |                                                | NON BINARY                            | 0 (0.00%)      |  |
|                  |     |                                                | PREFER NOT TO ANSWER                  | 0 (0.00%)      |  |
| DECEASED         | 4   |                                                |                                       | ,              |  |
| CLUB CANCELLED   | 29  | CLICK HERE FOR CUMULATIVE                      | TOTAL FAMILY UNIT MEMBERS             | 2,624          |  |
| OTHER            | 109 | MEMBERSHIP DATA                                |                                       |                |  |
| TOTAL            | 142 |                                                | FAMILY MEMBERS PAYING HALF DUES 1,772 |                |  |
|                  |     |                                                |                                       |                |  |

## MONTHLY MEMBERSHIP PROGRESS REPORT

LOCATION INDIA District 316 D Results as of: 11/30/2021

| Clubs                 |               |           |               | Members               |                        |                         |                                                    |
|-----------------------|---------------|-----------|---------------|-----------------------|------------------------|-------------------------|----------------------------------------------------|
| RESULTS FOR 2021-2022 |               |           |               | RESULTS FOR 2021-2022 |                        |                         |                                                    |
| QUARTER               | NEW CLUB GOAL | NEW CLUBS | DROPPED CLUBS | QUARTER MEME          | BER GROWTH NET<br>GOAL | MEMBER GROWTH<br>ACTUAL | DROPPED<br>MEMBERS ACTUAL<br>(including transfers) |
| JULY/AUG/SEPT         | 1             | 0         | 6             | JULY/AUG/SEPT         | 25                     | 65                      | 95                                                 |
| OCT/NOV/DEC           | 1             | 0         | 1             | OCT/NOV/DEC           | 25                     | 26                      | 47                                                 |
| JAN/FEB/MAR           | 1             | 0         | 0             | JAN/FEB/MAR           | 25                     | 0                       | 0                                                  |
| APR/MAY/JUNE          | 1             | 0         | 0             | APR/MAY/JUNE          | 25                     | 0                       | 0                                                  |