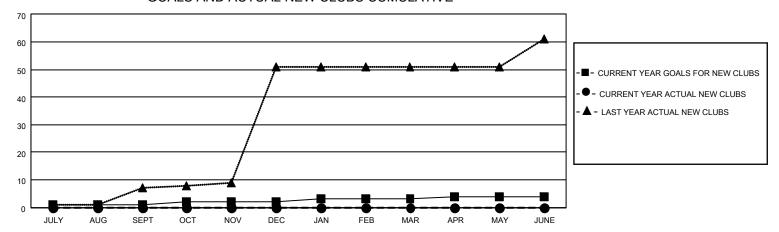

## GOALS AND ACTUAL NEW CLUBS CUMULATIVE

## MONTHLY MEMBERSHIP PROGRESS REPORT

LOCATION INDIA District 316 D Results as of: 11/30/2021

| Clubs                 |               |           |               | Members               |                        |                         |                                                    |
|-----------------------|---------------|-----------|---------------|-----------------------|------------------------|-------------------------|----------------------------------------------------|
| RESULTS FOR 2021-2022 |               |           |               | RESULTS FOR 2021-2022 |                        |                         |                                                    |
| QUARTER               | NEW CLUB GOAL | NEW CLUBS | DROPPED CLUBS | QUARTER MEME          | BER GROWTH NET<br>GOAL | MEMBER GROWTH<br>ACTUAL | DROPPED<br>MEMBERS ACTUAL<br>(including transfers) |
| JULY/AUG/SEPT         | 1             | 0         | 6             | JULY/AUG/SEPT         | 25                     | 65                      | 95                                                 |
| OCT/NOV/DEC           | 1             | 0         | 1             | OCT/NOV/DEC           | 25                     | 26                      | 47                                                 |
| JAN/FEB/MAR           | 1             | 0         | 0             | JAN/FEB/MAR           | 25                     | 0                       | 0                                                  |
| APR/MAY/JUNE          | 1             | 0         | 0             | APR/MAY/JUNE          | 25                     | 0                       | 0                                                  |